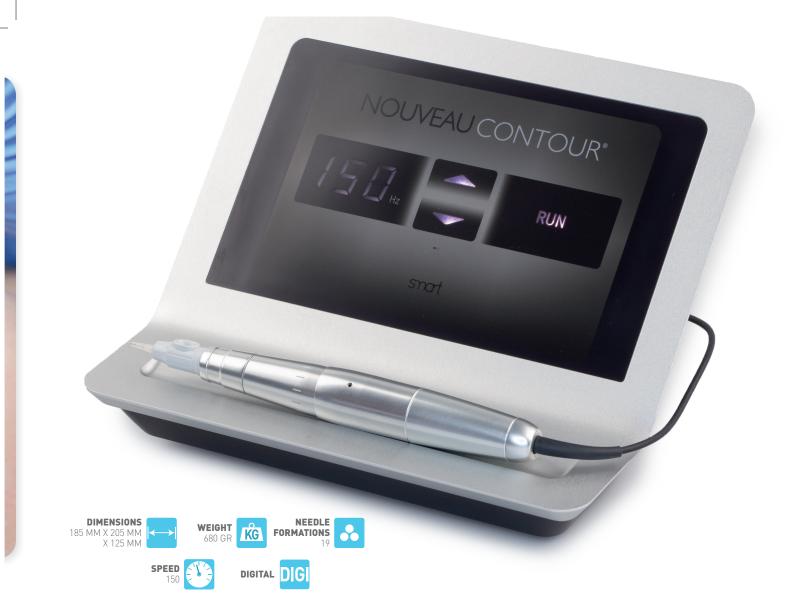

## Nouveau Contour SMART. The smart choice for all micropigmentation procedures.

A compact device with easy operation and an excellent price/quality ratio. Design and functionality are united in a modern, hygienic and efficient look. The SMART is a premium class device that offers you more mobility due its compact dimensions. With 70-150 needle insertions per second and 19 needle formations to choose from, this small but powerful device is ultra precise. Which makes Nouveau Contour SMART a clever choice for all micropigmentation procedures, such as eyebrows, eyeliners and lips.

Be clever, choose Nouveau Contour SMART!

- Compact device
- Suitable for on-site work
- Easy operation
- Excellent price/quality ratio
- Minimalistic design
- Stainless steel cover
- Hygienic touch screen
- Proven technology
- 70-150 needle inserts p/sec
- Ultra precise
- For all micropigmentation procedures