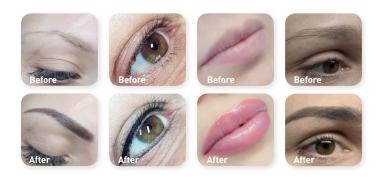

## Nouveau Contour SMART. The smart choice for all micropigmentation procedures.

A compact device with easy operation and an excellent price/quality ratio. Design and functionality are united in a modern, hygienic and efficient look. The SMART is a premium class device that offers you more mobility due its compact dimensions. With 70-150 needle insertions per second and 19 needle formations to choose from, this small but powerful device is ultra precise. Which makes Nouveau Contour SMART a clever choice for all micropigmentation procedures, such as eyebrows, eyeliners and lips.