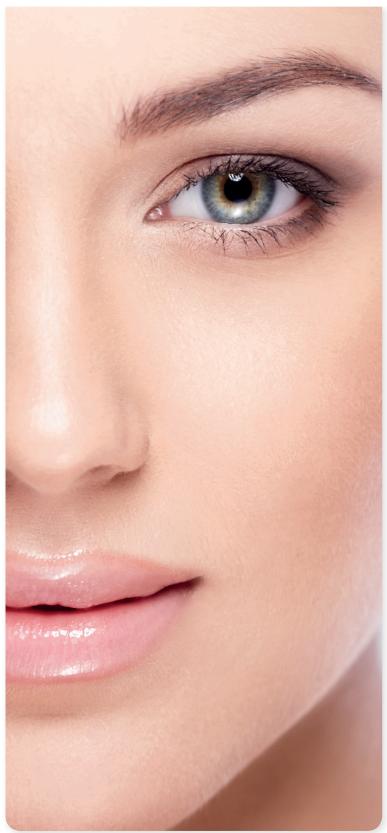

## Nouveau Contour SMART. The smart choice for all micropigmentation procedures.

A compact device with easy operation and an excellent price/quality ratio. Design and functionality are united in a modern, hygienic and efficient look. The SMART is a premium class device that offers you more mobility due its compact dimensions. With 70-150 needle insertions per second and 19 needle formations to choose from, this small but powerful device is ultra precise. Which makes Nouveau Contour SMART a clever choice for all micropigmentation procedures, such as eyebrows, eyeliners and lips.

Be clever, choose Nouveau Contour SMART!

- Compact device
- Suitable for on-site work
- Easy operation
- Excellent price/quality ratio
- Minimalistic design
- Stainless steel cover
- Hygienic touch screen
- Proven technology
- 70-150 needle inserts p/sec
- Ultra precise
- For all micropigmentation procedures