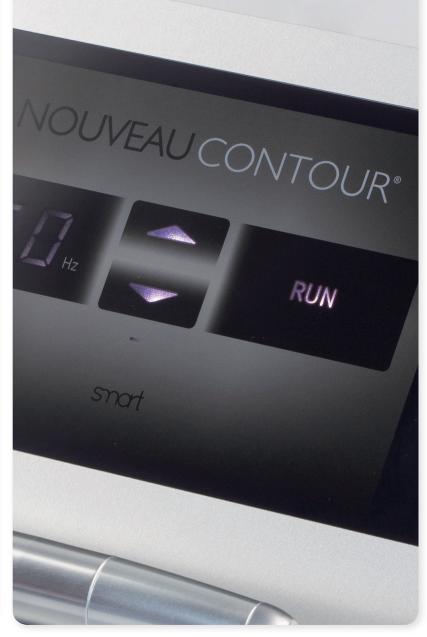

## Nouveau Contour SMART. The smart choice for all micropigmentation procedures.

A compact device with easy operation and an excellent price/quality ratio. Design and functionality are united in a modern, hygienic and efficient look. The SMART is a premium class device that offers you more mobility due its compact dimensions. With 70-150 needle insertions per second and 19 needle formations to choose from, this small but powerful device is ultra precise. Which makes Nouveau Contour SMART a clever choice for all micropigmentation procedures, such as eyebrows, eyeliners and lips.

Be clever, choose Nouveau Contour SMART!

- Compact device
- Suitable for on-site work
- Easy operation
- Excellent price/quality ratio
- Minimalistic design
- Stainless steel cover
- Hygienic touch screen
- Proven technology
- 70-150 needle inserts p/sec
- Ultra precise
- For all micropigmentation procedures