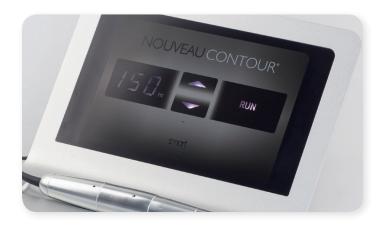

## Nouveau Contour SMART. The smart choice for all micropigmentation procedures.

A compact device with easy operation and an excellent price/quality ratio. Design and functionality are united in a modern, hygienic and efficient look. The SMART is a premium class device that offers you more mobility due its compact dimensions. With 70-150 needle insertions per second and 19 needle formations to choose from, this small but powerful device is ultra precise. Which makes Nouveau Contour SMART a clever choice for all micropigmentation procedures, such as eyebrows, eyeliners and lips.

Be clever, choose Nouveau Contour SMART!

- Compact device
- Suitable for on-site work
- Easy operation
- Excellent price/quality ratio
- Minimalistic design
- Stainless steel cover
- Hygienic touch screen
- Proven technology
- 70-150 needle inserts p/sec
- Ultra precise
- For all micropigmentation procedures