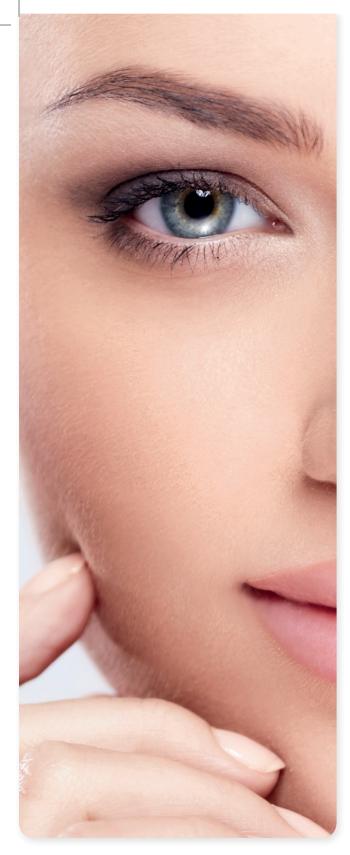

## Nouveau Contour SMART. The smart choice for all micropigmentation procedures.

A compact device with easy operation and an excellent price/quality ratio. Design and functionality are united in a modern, hygienic and efficient look. The SMART is a premium class device that offers you more mobility due its compact dimensions. With 70-150 needle insertions per second and 19 needle formations to choose from, this small but powerful device is ultra precise. Which makes Nouveau Contour SMART a clever choice for all micropigmentation procedures, such as eyebrows, eyeliners and lips.

Be clever, choose Nouveau Contour SMART!

- Compact device
- Suitable for on-site work
- Easy operation
- Excellent price/quality ratio
- Minimalistic design
- Stainless steel cover
- Hygienic touch screen
- Proven technology
- 70-150 needle inserts p/sec
- Ultra precise
- For all micropigmentation procedures