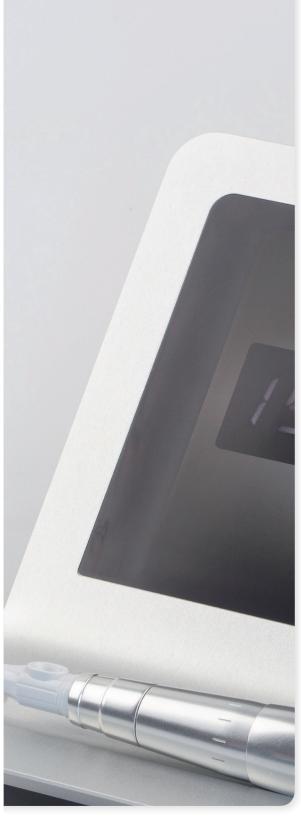

## Nouveau Contour SMART. The smart choice for all micropigmentation procedures.

A compact device with easy operation and an excellent price/quality ratio. Design and functionality are united in a modern, hygienic and efficient look. The SMART is a premium class device that offers you more mobility due its compact dimensions. With 70-150 needle insertions per second and 19 needle formations to choose from, this small but powerful device is ultra precise. Which makes Nouveau Contour SMART a clever choice for all micropigmentation procedures, such as eyebrows, eyeliners and lips.

Be clever, choose Nouveau Contour SMART!

- Compact device
- Suitable for on-site work
- Easy operation
- Excellent price/quality ratio
- Minimalistic design
- Stainless steel cover
- Hygienic touch screen
- Proven technology
- 70-150 needle inserts p/sec
- Ultra precise
- For all micropigmentation procedures