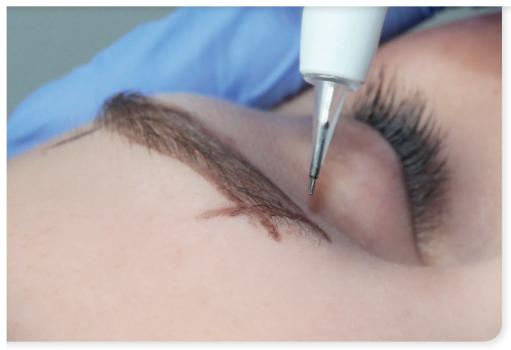

## Nouveau Contour SMART. The smart choice for all micropigmentation procedures.

A compact device with easy operation and an excellent price/quality ratio. Design and functionality are united in a modern, hygienic and efficient look. The SMART is a premium class device that offers you more mobility due its compact dimensions. With 70-150 needle insertions per second and 19 needle formations to choose from, this small but powerful device is ultra precise. Which makes Nouveau Contour SMART a clever choice for all micropigmentation procedures, such as eyebrows, eyeliners and lips.