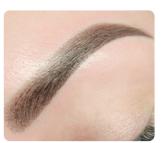

The organic component -free from iron oxides- ensures the clear color and good pigment retention. After healing, the colors are bright, extremely soft and very natural.

This pigment line is indispensable for eyebrow treatments. Nouveau Contour Fusion pigments are ideal for the ombre technique with amazing results. Hair strokes can also be set very accurately and perfectly.

The Fusion line includes 12 eyebrow colors, 10 lip colors and 4 correction colors.