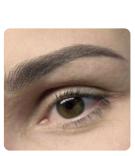

The organic component -free from iron oxides- ensures the clear color and good pigment retention. After healing, the colors are bright, extremely soft and very natural.

This pigment line is indispensable for eyebrow treatments. Nouveau Contour Fusion pigments are ideal for the ombre technique with amazing results. Hair strokes can also be set very accurately and perfectly.

The Fusion line includes 12 eyebrow colors, 10 lip colors and 4 correction colors.