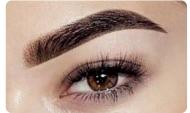

The organic component -free from iron oxides- ensures the clear color and good pigment retention. After healing, the colors are bright, extremely soft and very natural.

This pigment line is indispensable for eyebrow treatments. Nouveau Contour Fusion pigments are ideal for the ombre technique with amazing results. Hair strokes can also be set very accurately and perfectly.

The Fusion line includes 12 eyebrow colors, 10 lip colors and 4 correction colors.