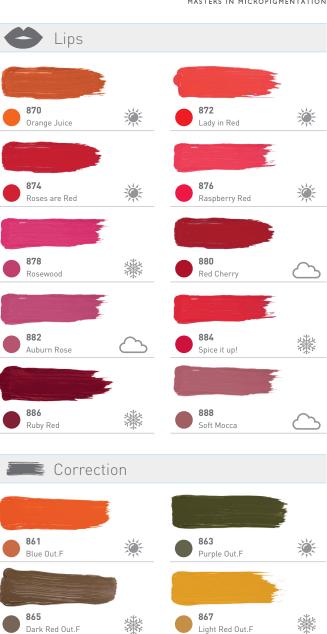

The Fusion line includes 12 eyebrow colors, 10 lip colors and 4 correction colors.