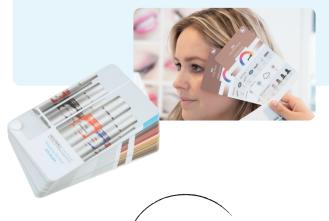

# **UNIQUE!**Simplify color selection

Color Identification System (CIS)

Nouveau Contour's unique Color Identification System simplifies the complexity of color theory, making it easy to choose the correct pigment for each procedure and every skin type. All of the relevant information is available for each pigment color, providing technicians with added confidence in the color outcome of the skin.