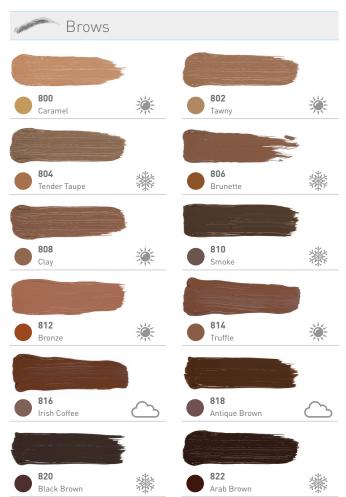

The Fusion line includes 12 eyebrow colors, 10 lip colors and 4 correction colors.